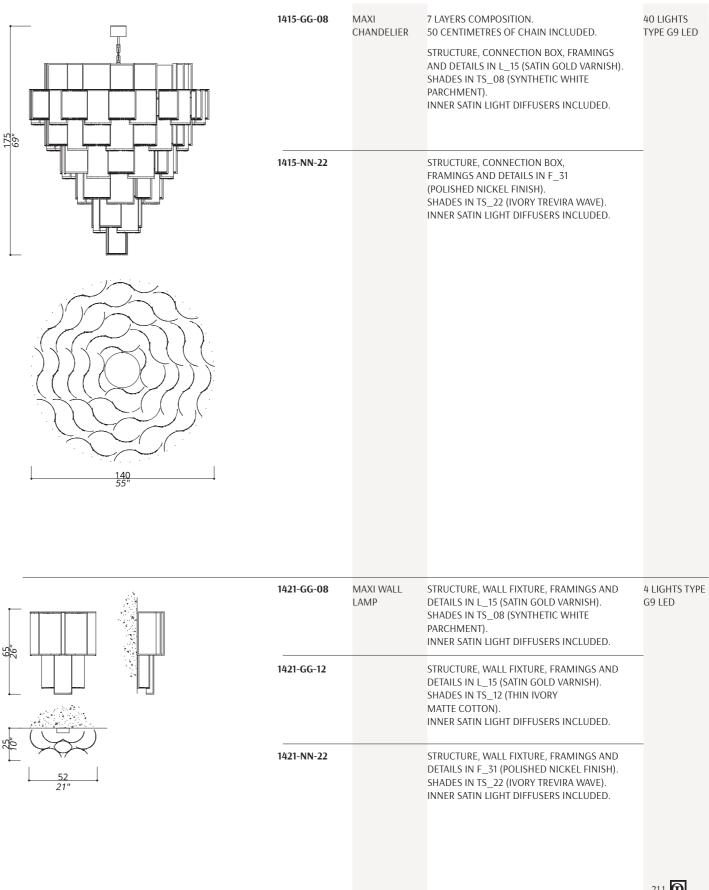

ITE PARCHMENT). INNER SATIN LIGHT DIFFUSERS INCLUDED. | 2 LIGHTS TYPE<br>G9 LED |
| 40<br>16"        | 1431-GG-08 | TABLE LAMP | STRUCTURE, METAL BASE, FRAMINGS AND DETAILS IN L_15 (SATIN GOLD VARNISH). SHADES IN TS_08 (SYNTHETIC WHITE PARCHMENT). INNER SATIN LIGHT DIFFUSERS INCLUDED.   | 4 LIGHTS TYPE<br>G9 LED |
| 71"              | 1442-GG-08 | FLOOR LAMP | STRUCTURE, METAL BASE, FRAMINGS AND DETAILS IN L_15 (SATIN GOLD VARNISH). SHADES IN TS_08 (SYNTHETIC WHITE PARCHMENT). INNER SATIN LIGHT DIFFUSERS INCLUDED.   | 8 LIGHTS TYPE<br>G9 LED |
| - 28<br>11"      |            |            |                                                                                                                                                                |                         |

## MAXI SHADE