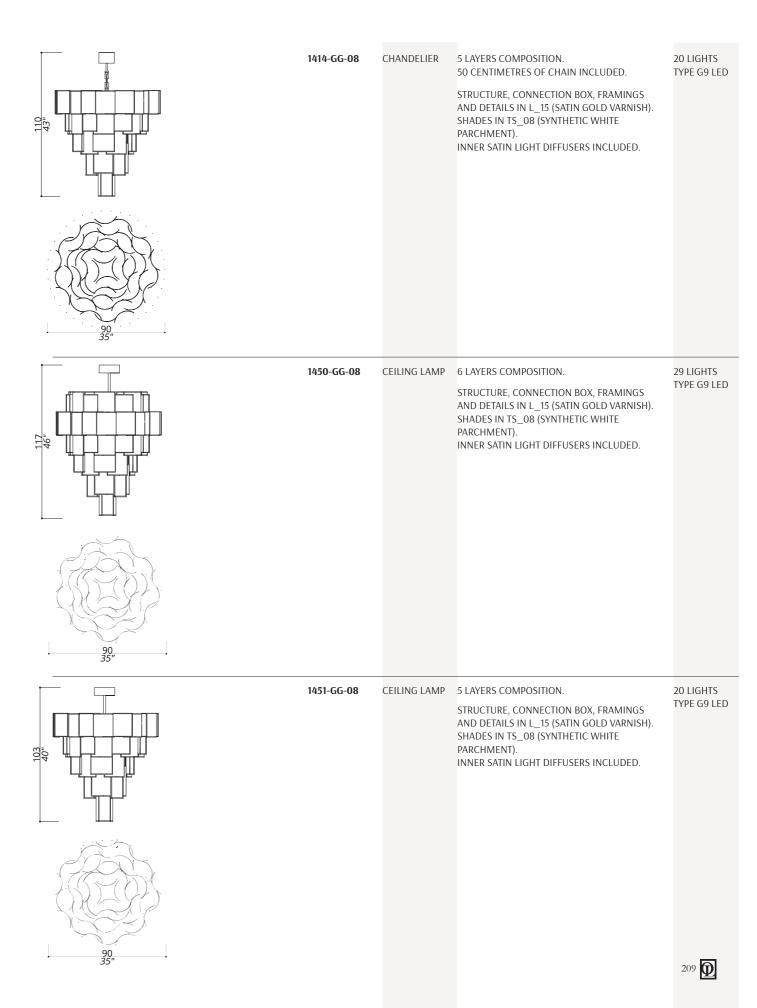

## SHADE

| 121    | 1411-GG-08 | CHANDELIER | 6 LAYERS COMPOSITION. 50 CENTIMETRES OF CHAIN INCLUDED.  STRUCTURE, CONNECTION BOX, FRAMINGS AND DETAILS IN L_15 (SATIN GOLD VARNISH). SHADES IN TS_08 (SYNTHETIC WHITE PARCHMENT). INNER SATIN LIGHT DIFFUSERS INCLUDED. | 29 LIGHTS<br>TYPE G9 LED |
|--------|------------|------------|---------------------------------------------------------------------------------------------------------------------------------------------------------------------------------------------------------------------------|--------------------------|
| 90 35" |            |            |                                                                                                                                                                                                                           |                          |
| 33.83  | 1412-GG-08 | PENDANT    | STRUCTURE, CONNECTION BOX, FRAMINGS<br>AND DETAILS IN L_15 (SATIN GOLD VARNISH).<br>SHADES IN TS_08 (SYNTHETIC<br>WHITE PARCHMENT).<br>INNER SATIN LIGHT DIFFUSERS INCLUDED.                                              | 8 LIGHTS TYPE<br>G9 LED  |
| 52 20" | 1412-NN-12 |            | STRUCTURE, CONNECTION BOX, FRAMINGS AND DETAILS IN F_31 (POLISHED NICKEL FINISH). SHADES IN TS_12 (THIN IVORY MATTE COTTON). INNER SATIN LIGHT DIFFUSERS INCLUDED.                                                        |                          |
|        | 1413-GG-08 | CHANDELIER | 4 LAYERS COMPOSITION.                                                                                                                                                                                                     | 13 LIGHTS                |
| 38.    | 1713 44 00 | CHANDELLA  | 50 CENTIMETRES OF CHAIN INCLUDED.  STRUCTURE, CONNECTION BOX, FRAMINGS AND DETAILS IN L_15 (SATIN GOLD VARNISH).  SHADES IN TS_08 (SYNTHETIC WHITE PARCHMENT).  INNER SATIN LIGHT DIFFUSERS INCLUDED.                     | TYPE G9 LED              |
| 208    |            |            |                                                                                                                                                                                                                           |                          |